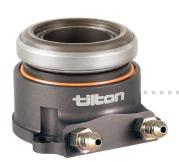

## Typical Applications

➤ Transmissions and transaxles designed to accept "Saab 9000-type" release bearings

## Features

➤ Mount Type: 3-Bolt "Saab 9000-Type" pattern

Piston Area: 1.215in² (784mm²)
 Max Stroke: .600" (15.24mm)
 Ports: AN3 (3/8"-24 thread)

➤ Weight: .70 - .95 lbs (varies by model)

Bearing Type: Radius-face
Contact Diameter: 2.05" (52mm)