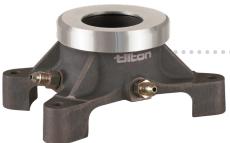

Bearing Type: Flat-face

Contact Diameter: 1.71" - 2.83" (43.4mm - 71.9mm)

| Part Number | Height*        | Replacement<br>Bearing | Replacement<br>Piston | Seal Kit |
|-------------|----------------|------------------------|-----------------------|----------|
| 60-4100     | 2.54" (64.5mm) | 62-618                 | 62-6100               | 62-905   |