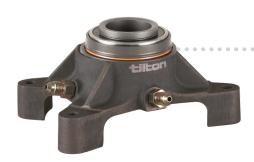

<sup>\*</sup>Height can be reduced by .050" (1.27mm) by removing the shim that is located under bearing within the piston

Bearing Type: Radius-face
Contact Diameter: 1.50" (38mm)

| TOOU DETIES | Contact Diameter. 1.30 (3611111) |                        |                       |          |
|-------------|----------------------------------|------------------------|-----------------------|----------|
| Part Number | Height*                          | Replacement<br>Bearing | Replacement<br>Piston | Seal Kit |
| 60-4300     | 2.62" (66.5mm)                   | 62-008                 | 62-6000               | 62-905   |
| 60-4310     | 2.72" (69.0mm)                   | 62-008                 | 62-6001               | 62-905   |
| 60-4320     | 2.82" (71.6mm)                   | 62-008                 | 62-6002               | 62-905   |
| 60-4330     | 2.92" (74.2mm)                   | 62-008                 | 62-6003               | 62-905   |
| 60-4340     | 3.02" (76.7mm)                   | 62-008                 | 62-6004               | 62-905   |
| 60-4350     | 3.12" (79.2mm)                   | 62-008                 | 62-6005               | 62-905   |
| 60-4360     | 3.22" (81.8mm)                   | 62-008                 | 62-6006               | 62-905   |
| 60-4370     | 3.32" (84.3mm)                   | 62-008                 | 62-6007               | 62-905   |
| 60-4380     | 3.42" (86.9mm)                   | 62-008                 | 62-6008               | 62-905   |
| 60-4390     | 3.52" (89.4mm)                   | 62-008                 | 62-6009               | 62-905   |

 $<sup>*</sup>Height can be reduced by .050'' (1.27mm) \ by \ removing \ the \ shim \ that \ is \ located \ under \ bearing \ within \ the \ piston$ 