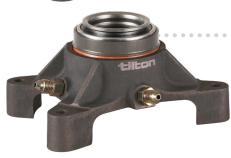

Bearing Type: Radius-face Contact Diameter: 1.75" (44mm)

| Contact plaineter. 1.75 (44min) |                |                        |                       |          |
|---------------------------------|----------------|------------------------|-----------------------|----------|
| Part Number                     | Height*        | Replacement<br>Bearing | Replacement<br>Piston | Seal Kit |
| 60-4200                         | 2.62" (66.5mm) | 62-031                 | 62-6000               | 62-905   |
| 60-4210                         | 2.72" (69.0mm) | 62-031                 | 62-6001               | 62-905   |
| 60-4220                         | 2.82" (71.6mm) | 62-031                 | 62-6002               | 62-905   |
| 60-4230                         | 2.92" (74.2mm) | 62-031                 | 62-6003               | 62-905   |
| 60-4240                         | 3.02" (76.7mm) | 62-031                 | 62-6004               | 62-905   |
| 60-4250                         | 3.12" (79.2mm) | 62-031                 | 62-6005               | 62-905   |
| 60-4260                         | 3.22" (81.8mm) | 62-031                 | 62-6006               | 62-905   |
| 60-4270                         | 3.32" (84.3mm) | 62-031                 | 62-6007               | 62-905   |
| 60-4280                         | 3.42" (86.9mm) | 62-031                 | 62-6008               | 62-905   |
| 60-4290                         | 3.52" (89.4mm) | 62-031                 | 62-6009               | 62-905   |