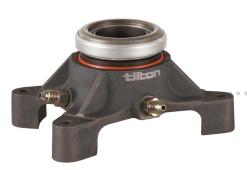

## Typical Applications

➤ Mounts inside select Tilton and Quicktime bellhousings

## Features

➤ Mount Type: 4-Bolt pattern

> Piston Area: 1.215in<sup>2</sup> (784mm<sup>2</sup>)

➤ Max Stroke: .600" (15.24mm)

➤ **Ports:** AN3 (3/8"-24 thread)

➤ Weight: 1.15 - 1.45 lbs (varies by model)

**Bearing Type:** Radius-face **Contact Diameter:** 2.05" (52mm)

|             | ,              |                        |                       |          |
|-------------|----------------|------------------------|-----------------------|----------|
| Part Number | Height*        | Replacement<br>Bearing | Replacement<br>Piston | Seal Kit |
| 60-4000     | 2.80" (71.0mm) | 62-002                 | 62-612                | 62-905   |